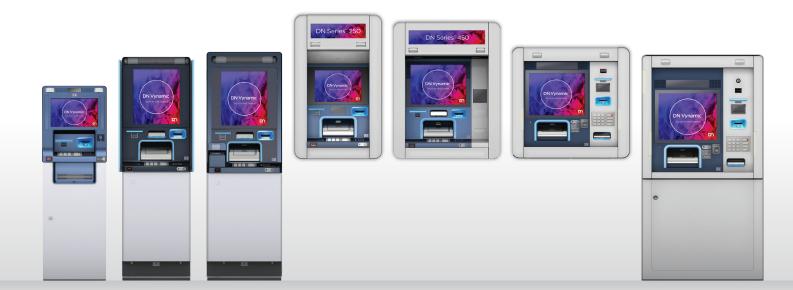

## The All-New DN Series™

# Built to Connect. Built for More™

DN Series delivers a more personalized experience in a more integrated solution.

### More Efficient DN Series offers the industry's most functionality in

the smallest footprint. It's the only solution in the market that can be transformed from a cash dispenser to a cash recycler with a simple software update—without changing its footprint. Gain greater efficiency through a recycling-based platform paired with cash cycle optimization software.

#### Accommodate consumer demands and changing business needs easier and quicker than ever before

with DN Series' ability to convert from high-touch to high-tech with less consumer interruption than any competing system through its scalable design, consistent software, and common components.