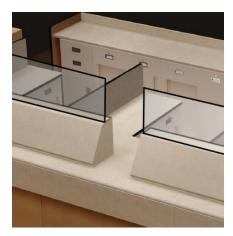

## **TELLER STATION GUARDS:**

- Crystal-clear acrylic shield/guard
- Assembles easily with standard hand tools and hardware
- Alternate freestanding installation utilizing slotted laminate block
- Lightweight, impact-resistant and easy to clean

Teller Window Shield

**Teller Parapet Shield** 

**Teller Station Shield** 

| Part Number                                            | Description                                         | Dimensions               | Material     |  |
|--------------------------------------------------------|-----------------------------------------------------|--------------------------|--------------|--|
| 01770059148                                            | Teller window shield/guard 15½" x 31½" w/ pass thru | 151/2" Wide x 311/2"High | 1/4" acrylic |  |
| 01770059149                                            | Teller parapet shield/guard 43" X 161/2"            | 43" Wide x 16½"High      | 1/4" acrylic |  |
| 01770059150                                            | Teller parapet shield/guard 21" X 161/2"            | 21" Wide x 16½"High      | 1/4" acrylic |  |
| 01770059151                                            | Teller station shield/guard 59" x 31½" w/ pass thru | 59" Wide x 31½" High     | 1/4" acrylic |  |
| Note: Custom sizes and features available upon request |                                                     |                          |              |  |