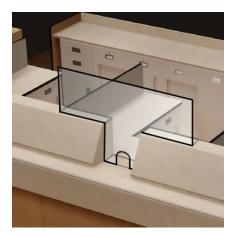

## **TELLER STATION GUARDS:**

- Crystal-clear acrylic shield/guard
- Assembles easily with standard hand tools and hardware
- Alternate freestanding installation utilizing slotted laminate block
- Lightweight, impact-resistant and easy to clean

Teller Window Shield

**Teller Parapet Shield** 

**Teller Station Shield** 

| Part Number                                            | Description                                         | Dimensions               | Material     |  |
|--------------------------------------------------------|-----------------------------------------------------|--------------------------|--------------|--|
| 01770059148                                            | Teller window shield/guard 15½" x 31½" w/ pass thru | 151/2" Wide x 311/2"High | 1/4" acrylic |  |
| 01770059149                                            | Teller parapet shield/guard 43" X 161/2"            | 43" Wide x 16½"High      | 1/4" acrylic |  |
| 01770059150                                            | Teller parapet shield/guard 21" X 161/2"            | 21" Wide x 16½"High      | 1/4" acrylic |  |
| 01770059151                                            | Teller station shield/guard 59" x 31½" w/ pass thru | 59" Wide x 31½" High     | 1/4" acrylic |  |
| Note: Custom sizes and features available upon request |                                                     |                          |              |  |