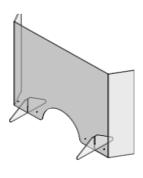

## **TELLER STATION GUARDS:**

- Crystal-clear acrylic shield/guard
- Assembles easily with standard hand tools and hardware
- Alternate freestanding installation utilizing slotted laminate block
- Lightweight, impact-resistant and easy to clean

Teller Window Shield

**Teller Parapet Shield** 

**Teller Station Shield** 

| Part Number                                            | Description                                         | Dimensions               | Material     |  |
|--------------------------------------------------------|-----------------------------------------------------|--------------------------|--------------|--|
| 01770059148                                            | Teller window shield/guard 15½" x 31½" w/ pass thru | 151/2" Wide x 311/2"High | 1/4" acrylic |  |
| 01770059149                                            | Teller parapet shield/guard 43" X 161/2"            | 43" Wide x 16½"High      | 1/4" acrylic |  |
| 01770059150                                            | Teller parapet shield/guard 21" X 161/2"            | 21" Wide x 16½"High      | 1/4" acrylic |  |
| 01770059151                                            | Teller station shield/guard 59" x 31½" w/ pass thru | 59" Wide x 31½" High     | 1/4" acrylic |  |
| Note: Custom sizes and features available upon request |                                                     |                          |              |  |