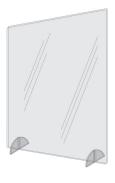

## FREESTANDING/SURFACE/SUSPENDED GUARDS:

- Crystal-clear acrylic shield/guard
- Assembles easily with no tools
- Use multiple side-by-side for wider coverage
- Lightweight, impact-resistant and easy to clean
- Framed/adjustable solution allows flush shield to counter or select pass-through height
- Hanging/suspended shield (not shown)
  - Includes pre-drilled holes for simple chain/hook (by others) installation
- Large flat shield (not shown), retail checkout application

FS Angled Shield

FS Flat Shield

FS Framed/Adjustable

SM Flat Shield

| Part Number                                             | Description                                        | Dimensions          | Material     |  |
|---------------------------------------------------------|----------------------------------------------------|---------------------|--------------|--|
| 01770059152                                             | FS angled shield 36½" x 24" w/ pass thru           | 36½" Wide x 24"High | 1/8" acrylic |  |
| 01770059153                                             | FS framed/adjustable shield 24" X 32" w/ pass thru | 24" Wide x 32" High | 1/4" acrylic |  |
| 01770059154                                             | SM flat shield 24" X 32" no pass thru              | 24" Wide x 32" High | 1/4" acrylic |  |
| 01770059155                                             | FS flat shield 24" x 32" no pass thru              | 24" Wide x 32" High | 1/4" acrylic |  |
| 01770059156                                             | Hanging flat shield 24" x 32" no pass thru         | 24" Wide x 32" High | 1/4" acrylic |  |
| 01770059157                                             | Large flat shield 36" x 36" no pass thru           | 36" Wide x 36" High | 1/4" acrylic |  |
| Note: Custom sizes and features available upon request. |                                                    |                     |              |  |