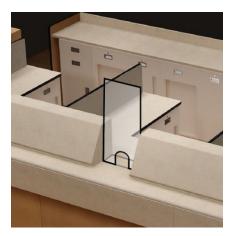

## **TELLER STATION GUARDS:**

- Crystal-clear acrylic shield/guard
- Assembles easily with standard hand tools and hardware
- Alternate freestanding installation utilizing slotted laminate block
- Lightweight, impact-resistant and easy to clean

Teller Window Shield

**Teller Parapet Shield** 

**Teller Station Shield** 

| Part Number                                            | Description                                         | Dimensions               | Material     |  |
|--------------------------------------------------------|-----------------------------------------------------|--------------------------|--------------|--|
| 01770059148                                            | Teller window shield/guard 15½" x 31½" w/ pass thru | 151/2" Wide x 311/2"High | 1/4" acrylic |  |
| 01770059149                                            | Teller parapet shield/guard 43" X 161/2"            | 43" Wide x 16½"High      | 1/4" acrylic |  |
| 01770059150                                            | Teller parapet shield/guard 21" X 161/2"            | 21" Wide x 16½"High      | 1/4" acrylic |  |
| 01770059151                                            | Teller station shield/guard 59" x 31½" w/ pass thru | 59" Wide x 31½" High     | 1/4" acrylic |  |
| Note: Custom sizes and features available upon request |                                                     |                          |              |  |