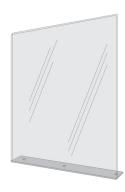

## FREESTANDING/SURFACE/SUSPENDED GUARDS:

- Crystal-clear acrylic shield/guard
- Assembles easily with no tools
- Use multiple side-by-side for wider coverage
- Lightweight, impact-resistant and easy to clean
- Framed/adjustable solution allows flush shield to counter or select pass-through height
- Hanging/suspended shield (not shown)
  - Includes pre-drilled holes for simple chain/hook (by others) installation
- Large flat shield (not shown), retail checkout application

FS Angled Shield

FS Flat Shield

FS Framed/Adjustable

SM Flat Shield

| Part Number                                             | Description                                        | Dimensions          | Material     |  |
|---------------------------------------------------------|----------------------------------------------------|---------------------|--------------|--|
| 01770059152                                             | FS angled shield 36½" x 24" w/ pass thru           | 36½" Wide x 24"High | 1/8" acrylic |  |
| 01770059153                                             | FS framed/adjustable shield 24" X 32" w/ pass thru | 24" Wide x 32" High | 1/4" acrylic |  |
| 01770059154                                             | SM flat shield 24" X 32" no pass thru              | 24" Wide x 32" High | 1/4" acrylic |  |
| 01770059155                                             | FS flat shield 24" x 32" no pass thru              | 24" Wide x 32" High | 1/4" acrylic |  |
| 01770059156                                             | Hanging flat shield 24" x 32" no pass thru         | 24" Wide x 32" High | 1/4" acrylic |  |
| 01770059157                                             | Large flat shield 36" x 36" no pass thru           | 36" Wide x 36" High | 1/4" acrylic |  |
| Note: Custom sizes and features available upon request. |                                                    |                     |              |  |