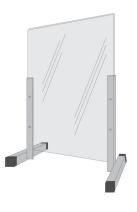

## **TELLER STATION GUARDS:**

- Crystal-clear acrylic shield/guard
- Assembles easily with standard hand tools and hardware
- Alternate freestanding installation utilizing slotted laminate block
- Lightweight, impact-resistant and easy to clean

Teller Window Shield

**Teller Parapet Shield** 

**Teller Station Shield** 

| Part Number                                            | Description                                         | Dimensions               | Material     |  |
|--------------------------------------------------------|-----------------------------------------------------|--------------------------|--------------|--|
| 01770059148                                            | Teller window shield/guard 15½" x 31½" w/ pass thru | 151/2" Wide x 311/2"High | 1/4" acrylic |  |
| 01770059149                                            | Teller parapet shield/guard 43" X 161/2"            | 43" Wide x 16½"High      | 1/4" acrylic |  |
| 01770059150                                            | Teller parapet shield/guard 21" X 161/2"            | 21" Wide x 16½"High      | 1/4" acrylic |  |
| 01770059151                                            | Teller station shield/guard 59" x 31½" w/ pass thru | 59" Wide x 31½" High     | 1/4" acrylic |  |
| Note: Custom sizes and features available upon request |                                                     |                          |              |  |