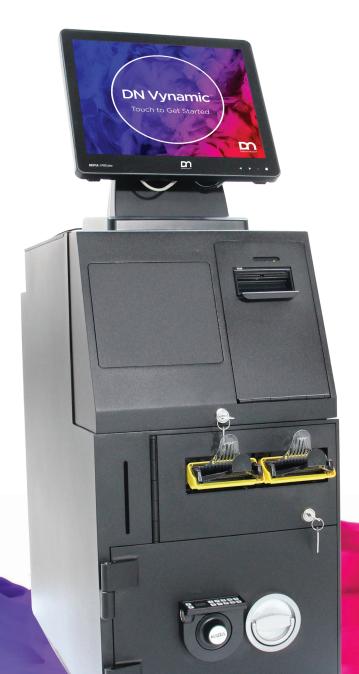

# Streamline Cash Delivery and Safekeeping

The Smart Deposit Safe is an intelligent-deposit safe designed to manage large volumes of cash quickly and correctly, so you can mitigate the costs and risks associated with handling cash.

# Hardware Configuration

- Bill acceptor
- Electronic lock
- Safe (inside)
- Touchscreen
- Receipt-Printer

## **Dimensions**

Height: 750-1130mm (29½"-44½") Width: 390mm (15-3/8") Depth: 650mm (25-9/16") Weight: 150kg (330 lbs.) approximate

\*Appearance, dimensions, functions or other features of this device are constantly being improved and may be subject to change.