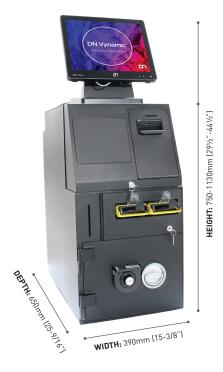

## **Tech Specs**

## **Dimensions**

Height: 750-1130mm (29½"-44½") Width: 390mm (15-3/8") Depth: 650mm (25-9/16") Weight: 150kg (330 lbs.) approximate

\*Appearance, dimensions, functions or other features of this device are constantly being improved and may be subject to change.