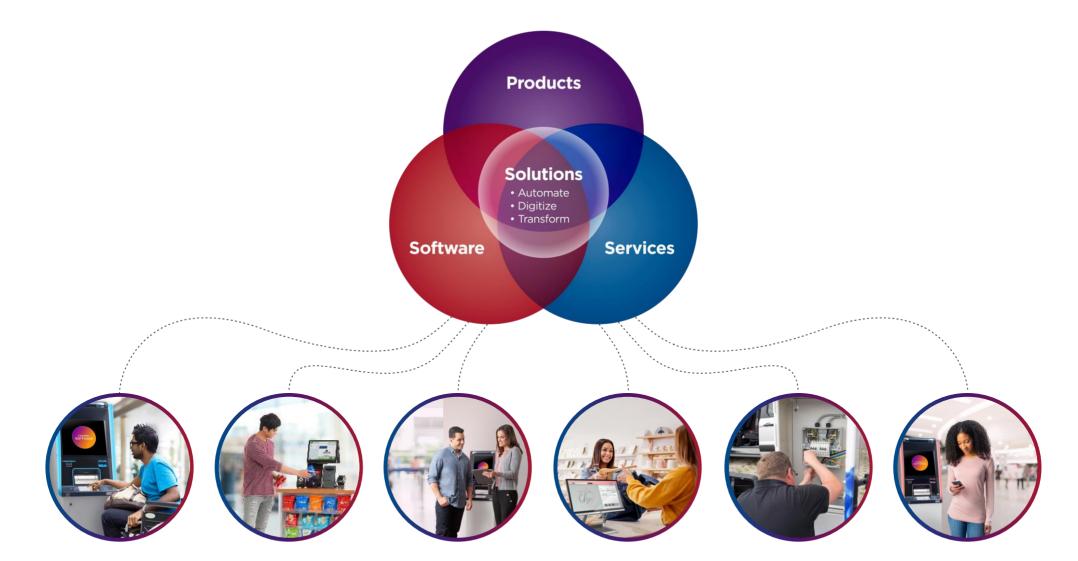

# Leveraging Our Substantial Expertise to Benefit Customers

- 1) Reported Financial Results for the 12 months ended Dec 31, 2024
- 2) RBR Data Services 2024, Global ATM Intelligence Service 2024 Market Report; RBR Data Services 2024, Global EPOS and Self-Checkout

### Products to Automate the Way People Bank

### Services to Transform a Connected World

## Vynamic<sup>®</sup> Software to **Digitize** Banking Journeys