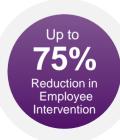

# Artificial Intelligence and the Evolution of Checkout

Augmenting self-service checkout solutions to reduce friction and minimize shrink loss–unlocking value for existing customers and creating entry point to new logos.

Vynamic<sup>®</sup> Smart Vision Age Verification

Enables customers to verify their age automatically without waiting for a store assistant.

Vynamic<sup>®</sup> Smart Vision Shrink Reduction Addresses the leading cause of loss in retail. Our computer vision technology prevents loss at self-checkout. Up to 73% Reduction in Shrinkage