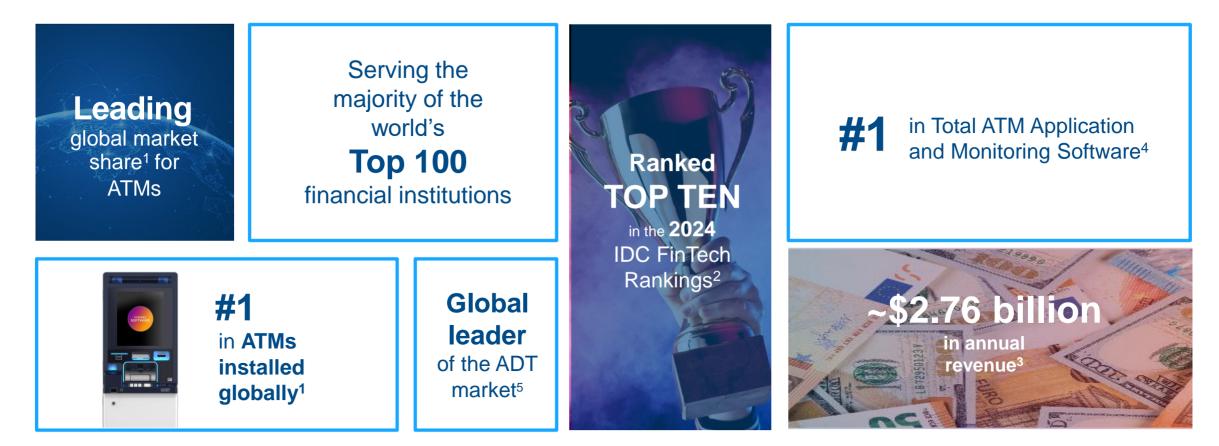

# **Key Partner to Financial Institutions**

1) RBR Data Services 2024, Global ATM Intelligence Service – 2024 Market Report

2) IDC Financial Insights, 2024 IDC FinTech Rankings

3) Reported Financial Results in Banking segment for the 12 months ended Dec. 31, 2024

4) RBR Data Services 2023, ATM Software 2023

5) RBR Data Services 2022, Deposit Automation and Recycling; note: ADT = Automated Deposit Terminal