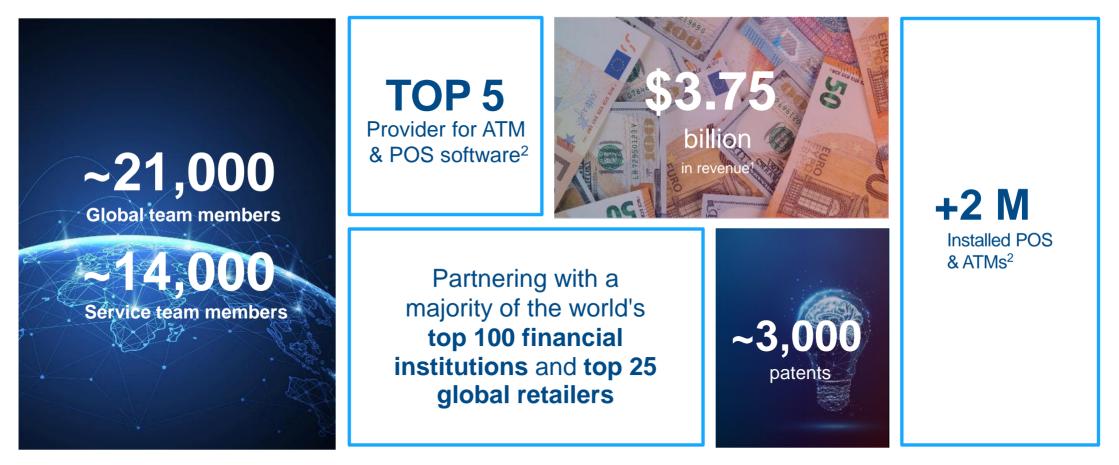

# Leveraging Our Substantial Expertise to Benefit Customers

- 1) Reported Financial Results for the 12 months ended Dec 31, 2024
- 2) RBR Data Services 2024, Global ATM Intelligence Service 2024 Market Report; RBR Data Services 2024, Global EPOS and Self-Checkout

# **Key Partner to Financial Institutions**

1) RBR Data Services 2024, Global ATM Intelligence Service – 2024 Market Report

2) IDC Financial Insights, 2024 IDC FinTech Rankings

3) Reported Financial Results in Banking segment for the 12 months ended Dec. 31, 2024

4) RBR Data Services 2023, ATM Software 2023

5) RBR Data Services 2022, Deposit Automation and Recycling; note: ADT = Automated Deposit Terminal